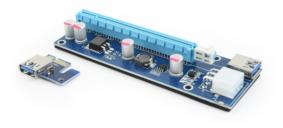

# RC-PCIEX-03 PCI-Express riser add-on card, PCI-ex 6-pin power connector

- <sup>-</sup> Allows to use internal PCI-Express addon card outside the PC case
- Provides better cooling if several powerful addon cards are used

## Specifications

Compatible with x1, x4, x8, x16 PCI-E slot of the motherboard

Dimensions: 124 x 46 x 13 mm Net weight: 75 g (whole kit)

#### **Features**

- PCI-Express riser card: interface extention
- Supports x1 up to x16 PCI-Express addon cards
- High quality capacitors for the stable power supply filtering
- Side clip to fasten other cards

### Certificates

Riser card

**Package contents** 

USB 3.0 cable, 60 cm SATA to 6-pin power cable, 18 cm PCI-Ex x1 to USB adapter card

Copyright © 2009–2024, Gembird Software Ltd.